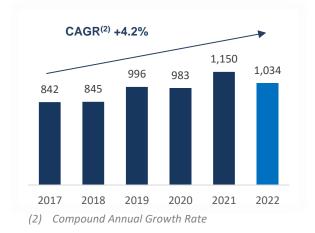

s@grupobmv.com.mx</u> for any queries you may have.



# REVENUE

During first quarter of 2023 the exchange rate, USDMXN, reached a minimum and maximum of 17.97 and 19.49 pesos per U.S. dollar, respectively, and for the quarter the exchange rate closed at 18.11. The average USD.MXN exchange rate 1Q23 was 18.43, while the previous year it was 20.39, resulting in an appreciation of the MXN peso of 10%. Moreover, INEGI published the inflation rate estimate at 7.8% and the Central Bank (Banco de México) set the reference interest rate at 11.25%.

BMV Group registered non-recurring revenue in Indeval and SIF ICAP for 129 million pesos in 1Q22. Excluding these items and under the current economic context, BMV Group revenue increased 1% compared to 1Q22.



First Quarter Revenues <sup>(1)</sup>



# **Revenues Detail**<sup>(1)</sup>

**Quarterly Revenues**<sup>(1)</sup>

|                               | 1Q23 vs. 1Q22 |       |
|-------------------------------|---------------|-------|
|                               | Revenue \$    | Var % |
| Cash Equities                 | -14,707       | -10%  |
| Cash equities trading- BMV    | -10,297       | -11%  |
| Cash equities clearing- CCV   | -4,410        | -8%   |
| Derivatives                   | 9,456         | 18%   |
| MexDer                        | 2,769         | 11%   |
| Asigna                        | 6,687         | 27%   |
| OTC (SIF ICAP)                | -17,441       | -8%   |
| Issuers                       | 6,358         | 5%    |
| Listing fees- BMV             | -1,629        | -14%  |
| Maintenance fees- BMV