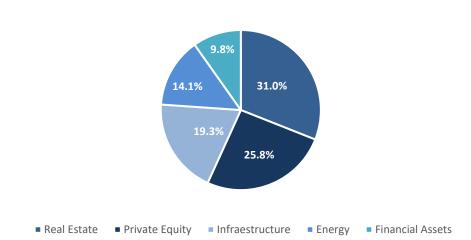

# Participation by sector in the total amount of CKDs 2009-1Q 2023

Between 2009 and 1Q23, there were 119,708 million pesos placed broken down into: 37,065 million in real estate, 30,893 million in private equity, 23,158 million in infrastructure, 16,821 million in energy and 11,771 million in financial assets.