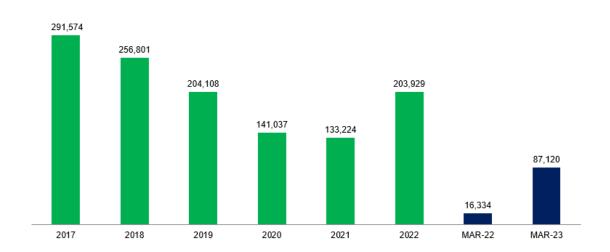

# **Capital Formation (Listing & Maintenance)**

During the first quarter of 2023, **listing revenues** reached 10 million pesos, 2 million or 14% lower to that of 1Q22; 3 million less in equity due to fewer warrants registered in the period and 1 million more in debt because of long-term debt listings. In short-term debt, 292 issues were placed for a total amount of \$56,118 million pesos, while in long-term debt, 21 issues were registered for a total amount of \$87,120 million pesos. The number of new listings in the short and long-term debt markets increased by 15% and 91% compared to 1Q22. Likewise, the amount placed also grew 27% in short-term and 433% in long-term debt markets. These figures are evidence of the market recovery, which is being led by the banking sector. At the end of the first quarter of 2023, there are 786 issues with an outstanding amount of \$1.5 trillion pesos. Furthermore, Fibra Social issued a Fibra E for 6 billion pesos during the first quarter of 2023.

# Amount Placed Long-Term Debt (Millions of pesos)