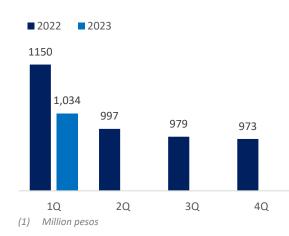

# 1Q2023 vs 1Q2022

- Revenues were 1,034 million pesos, 116 million or 10% lower compared to 1Q22. It should be noted that last year we reported non-recurring revenue at the Central Securities Depository Indeval and SIF ICAP Chile for 129 million pesos. Excluding these items, revenue increased 13 million or 1% explained by better results in information services, derivatives, and capital formation.
- Expenses increased 5% due to higher personnel expenses, the option to purchase the remaining shares of SIF Chile and BMV's building renovations.
- EBITDA was registered at 620 million pesos with a margin of 60%. Adjusted EBITDA, excluding non-recurring items from 1Q22, decreased 8 million or 1%.
- Net income amounted to 415 million pesos.

# FINANCIAL HIGHLIGHTS (1)

|                        | 1Q23  | 1Q22  | Var %   |
|------------------------|-------|-------|---------|
| Revenues               | 1,034 | 1,150 | -10%    |
| Expenses               | 471   | 449   | 5%      |
| Operating Income       | 563   | 701   | -20%    |
| EBITDA                 | 620   | 757   | -18%    |
| EBITDA Margin          | 60%   | 66%   | -587bps |
| Adjusted EBITDA        | 620   | 628   | -1%     |
| Adjusted EBITDA Margin | 60%   | 61%   | -154bps |
| Net Income             | 415   | 479   | -13%    |
| CAPEX                  | 24    | 9     | 167%    |

BMV Group registered non-recurring revenue in Indeval and SIF ICAP for 129 million pesos in 1Q22. Excluding these items and under the current economic context, BMV Group revenue increased 1% compared to 1Q22.

First Quarter Revenues <sup>(1)</sup>